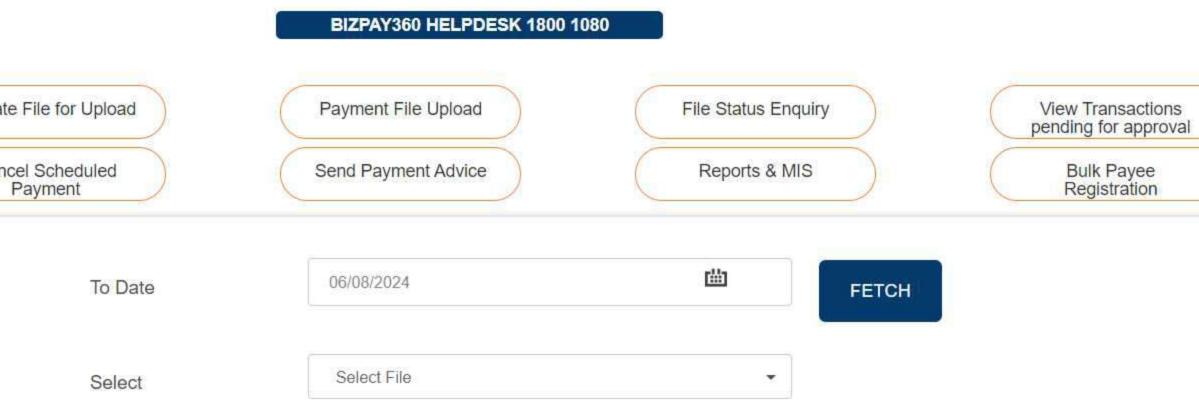

For Limitless Security & Facility Management Pvt Ltd.

Name : Kundal Singh Title : Authorized Signatory

|          |                        |                                              |                          | 1000 10 00                         |                                             |
|----------|------------------------|----------------------------------------------|--------------------------|------------------------------------|---------------------------------------------|
|          | BHARAT VEER >          | NOTICE                                       |                          |                                    | Please note that real time validations of 1 |
|          | Home                   | DASHBOARD > TRANSFERS & BILL PAY > DASHBOARD |                          |                                    |                                             |
|          | Accounts               | BIZPAY360 DASHBOARD                          |                          | BIZPAY360 HELPDESK 1800 1080       |                                             |
|          | Transfers & Bill Pay > | Customise Payment File Format Settings       | Validate File for Upload | Payment File Upload File Status En | quiry View Transactions                     |
| *        | Service Requests       | Select Favourite Rule Authorise Payment      | Cancel Scheduled         | Send Payment Advice Reports & M    | pending for approval Bulk Pavee             |
|          | Tax / EPFO / ESIC      |                                              | Payment                  |                                    | IIS Bulk Payee<br>Registration              |
| *        | CMS                    | From Date 06/08/2024                         | To Date                  | 06/08/2024                         |                                             |
| ۲        | Trade                  | From Date 06/08/2024                         | To Date                  |                                    | FETCH                                       |
| Â        | Treasury               | No Of Files 8                                | Select                   | Select File -                      |                                             |
| <b>`</b> | Invest & Insure        |                                              |                          |                                    |                                             |
| ð        | Connected Banking      | Transaction Status                           | No. of Transactions      | Amoun                              | ř.                                          |
| Ħ        | Exclusive Offerings    |                                              | No. of fransactions      | Amoun                              |                                             |
| ٠        | Product Lab            | Successful                                   | 1293                     | 2,64,92                            | 796.00                                      |
|          |                        | Failed                                       | 3                        | 89,665.                            | 00                                          |
|          |                        | Rejected                                     | 0                        | 0.00                               |                                             |
|          |                        | Pending for Approval                         | 0                        | 0.00                               |                                             |
|          |                        | Pending for processing                       | 0                        | 0.00                               |                                             |
|          |                        | Scheduled                                    | 0                        | 0.00                               |                                             |
|          |                        |                                              |                          |                                    |                                             |